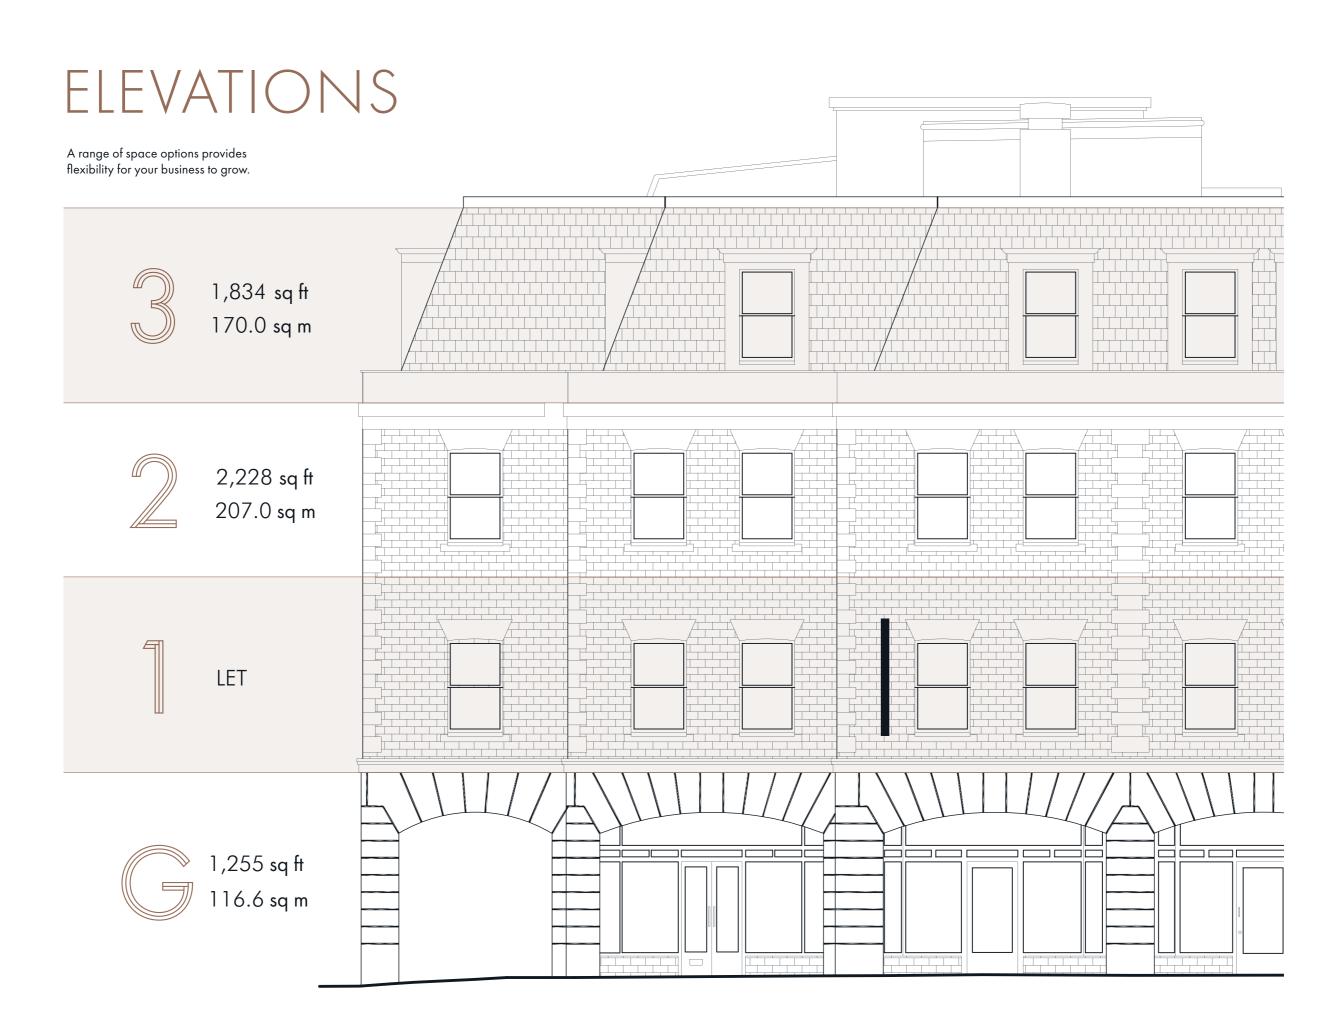

## EXPLORE & DISCOVER

Mallard Court is a two-minute walk from Stains-Upon-Thames High Street and all the amenities of the Two Rivers Retail Park and Elmsleigh Shopping Centre. The town has excellent rail and road connections to Heathrow Airport, Central London and the M25.