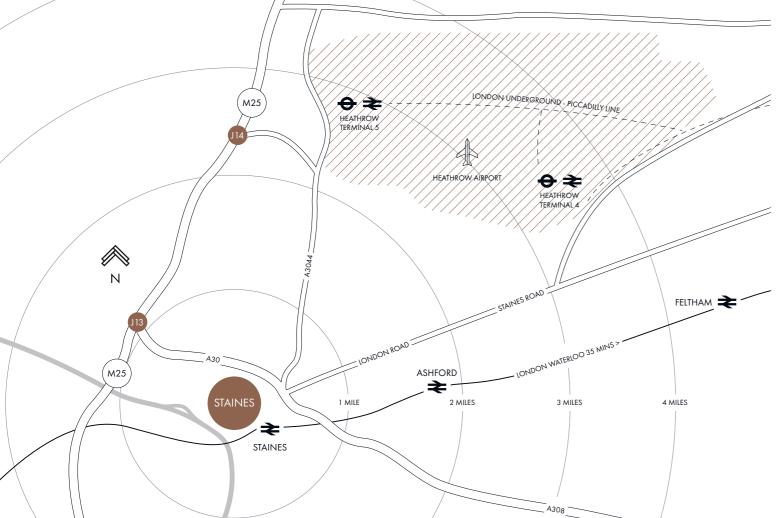

## EXPLORE & DISCOVER

Mallard Court is a two-minute walk from Stains-Upon-Thames High Street and all the amenities of the Two Rivers Retail Park and Elmsleigh Shopping Centre. The town has excellent rail and road connections to Heathrow Airport, Central London and the M25.

Staines to London Waterloo in 35 minutes

Just 15 minutes from Heathrow airport

1 mile from Junction 13 on the M25