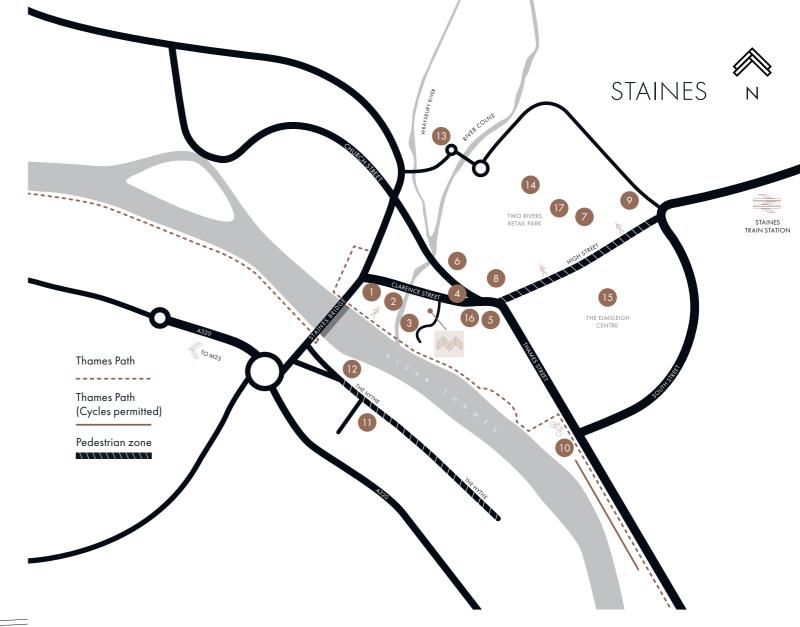

## EXPLORE & DISCOVER

Mallard Court is a two-minute walk from Stains-Upon-Thames High Street and all the amenities of the Two Rivers Retail Park and Elmsleigh Shopping Centre. The town has excellent rail and road connections to Heathrow Airport, Central London and the M25.

## EATING OUT

- 1. ROSHNI'S INDIAN RESTAURANT Unit 1, Thames Edge Court, Clarence Street, W18 4BU
- 2. PIZZA EXPRESS 12 Clarence Street, TW18 4SP
- 3. SLUG & LETTUCE Units 3–4 , Thames Edge, TW18 4SU
- 4. MOMO CAFE 1 Clarence Street, TW18 4SU

- 5. SUSHI NARA 21 High Street, TW18 4QY
- 6 .TOPS PIZZA 11-13 Church Street, TW18 4EN
- 7. LIMEYARD RESTAURANT Two Rivers Retail Park, Norris Road , TW18 4UP
- 8. TURTLE BAY Angel Hotel, High Street, TW18 4EE

## HOTELS

- 9. PREMIER INN 106 High Street, TW18 4DP
- 10. MERCURE LONDON STAINES HOTEL Thames Street, TW18 4SJ
- 11. THE BOLEYN HOTEL 29 The Hythe, TW18 3JD
- 12. THE SWAN HOTEL The Hythe, TW18 3JB
- 13. TRAVELODGE STAINES Hale Street, TW18 4UW

## SHOPPING

- 14. TWO RIVERS RETAIL PARK Mustard Mill Road, TW18 4WB
- 15. ELMSLEIGH CENTRE South Street, TW18 4QB

### GYMS

- 16. FRESH IMAGE TRAINING 13-15 High Street, TW18 4QY
- 17. PURE GYM South Street, TW18 4QB

Mallard Court, Market Square, Staines-upon-Thames, TW18 4RF

mallardcourt.com

Natalie Furtado +44 (0)7584 034875 Maria Hoadley +44 (0)7584 649059