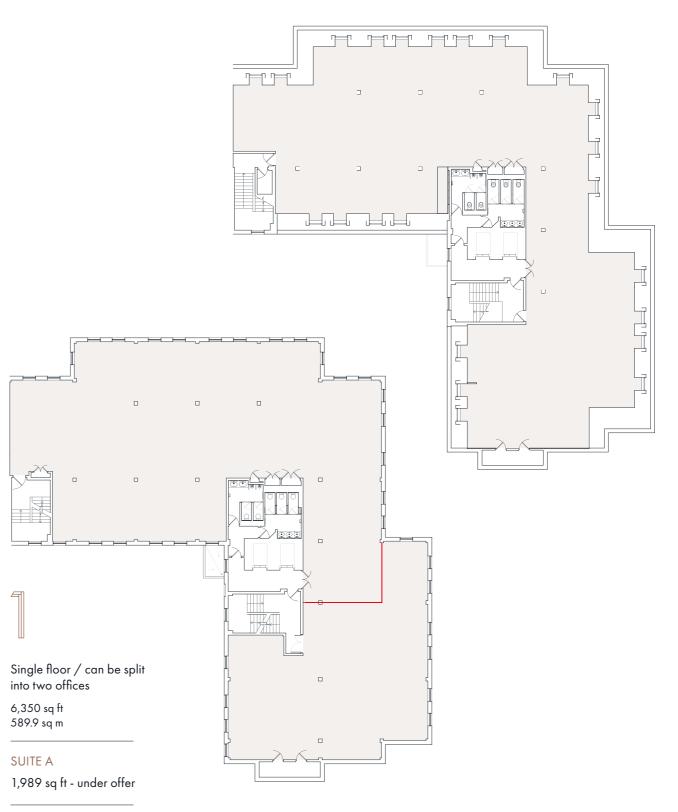

## FLOOR PLANS & ELEVATIONS

A range of space options provides flexibility for your business to grow.

Single floor office 5,153 sq ft 478.7 sq m

SUITE B

4,347 sq ft