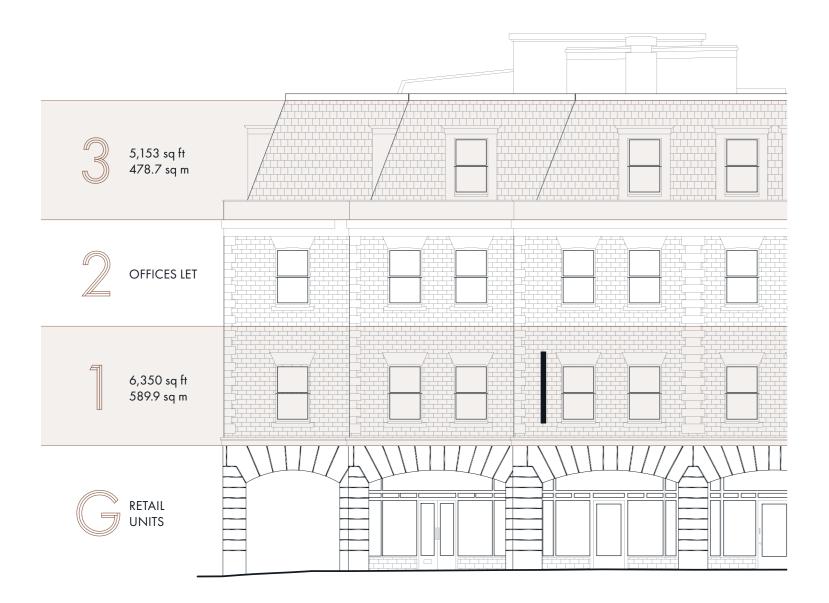

## FLOOR PLANS & ELEVATIONS

A range of space options provides flexibility for your business to grow.

Single floor office 5,153 sq ft 478.7 sq m

SUITE B

4,347 sq ft