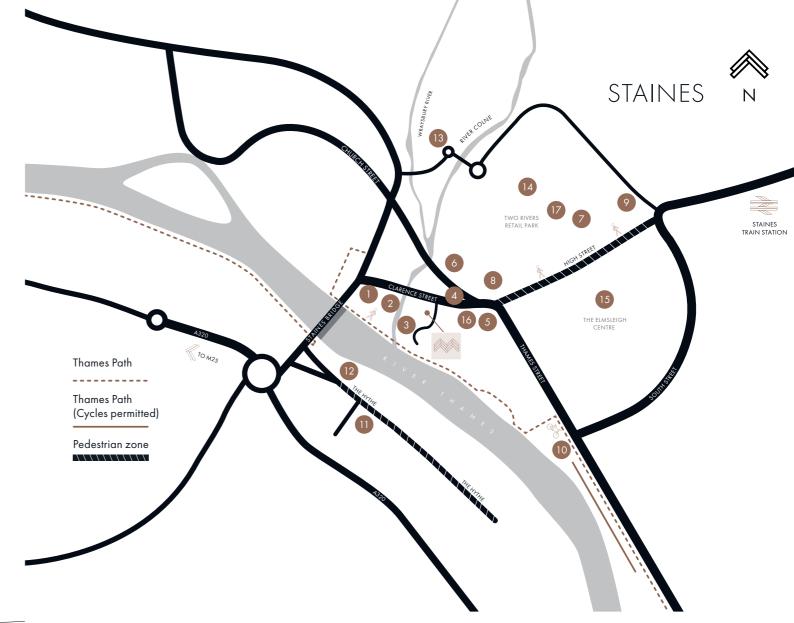

## EATING OUT

- 1. ROSHNI'S INDIAN RESTAURANT Unit 1, Thames Edge Court, Clarence Street, W18 4BU
- 2. PIZZA EXPRESS 12 Clarence Street, TW18 4SP
- 3. SLUG & LETTUCE Units 3–4 , Thames Edge, TW18 4SU
- 4. MOMO CAFE 1 Clarence Street, TW18 4SU

- 5. SUSHI NARA 21 High Street, TW18 4QY
- 6 .TOPS PIZZA 11-13 Church Street, TW18 4EN
- 7. LIMEYARD RESTAURANT Two Rivers Retail Park, Norris Road , TW18 4UP
- 8. TURTLE BAY Angel Hotel, High Street, TW18 4EE

## HOTELS

- 9. PREMIER INN 106 High Street, TW18 4DP
- 10. MERCURE LONDON STAINES HOTEL Thames Street, TW18 4SJ
- 11. THE BOLEYN HOTEL 29 The Hythe, TW18 3JD
- 12. THE SWAN HOTEL The Hythe, TW18 3JB
- 13. TRAVELODGE STAINES Hale Street, TW18 4UW

## SHOPPING

- 14. TWO RIVERS RETAIL PARK Mustard Mill Road, TW18 4WB
- 15. ELMSLEIGH CENTRE South Street, TW18 4QB

### GYMS

- 16. FRESH IMAGE TRAINING 13-15 High Street, TW18 4QY
- 17. PURE GYM South Street, TW18 4QB