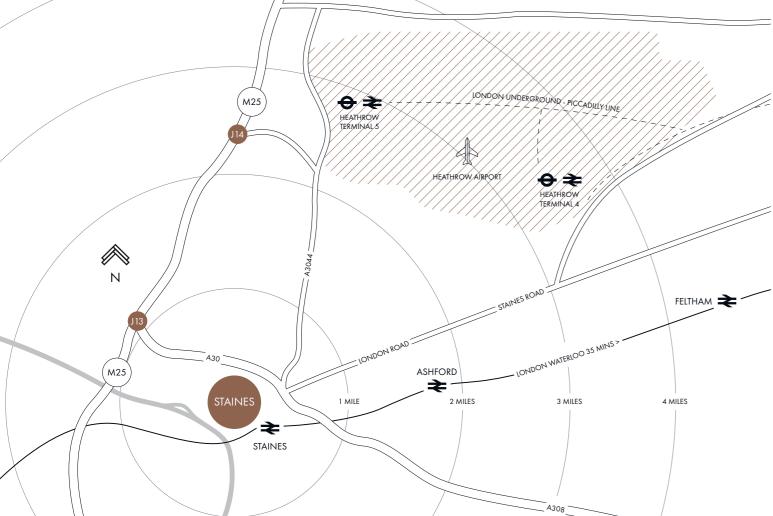

## EXPLORE & DISCOVER

Mallard Court is a two-minute walk from Stains-Upon-Thames High Street and all the amenities of the Two Rivers Retail Park and Elmsleigh Shopping Centre. The town has excellent rail and road connections to Heathrow Airport, Central London and the M25.

Staines to London Waterloo in 35 minutes

Just 15 minutes from Heathrow airport

1 mile from Junction 13 on the M25